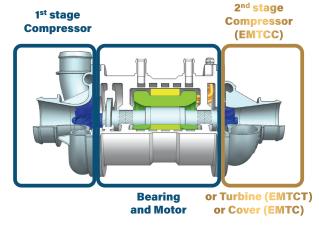

# **MODULAR PLATFORM CONCEPT**

### PRECISION. SPEED. POWER.

- Base model: One-Stage compressor (EMTC)
- Option 1: Add 2<sup>nd</sup>-Stage compressor (EMTCC)
- Option 2: Add expander (EMTCT)

Adaptable platform concept based on bearing and motor.