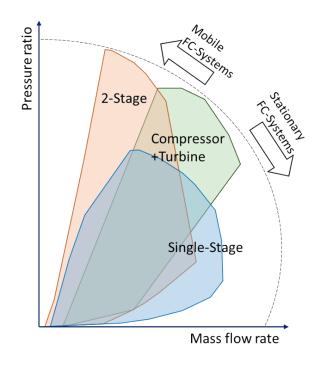

### **CUTTING-EDGE TECHNOLOGY**

30 - 70 kW Fuel Cell

70 - 150 kW Fuel Cell

150 - 260 kW Fuel Cell

# **MODULAR PLATFORM CONCEPT**

### PRECISION. SPEED. POWER.

- Base model: One-Stage compressor (EMTC)
- Option 1: Add 2<sup>nd</sup>-Stage compressor (EMTCC)
- Option 2: Add expander (EMTCT)

Adaptable platform concept based on bearing and motor.