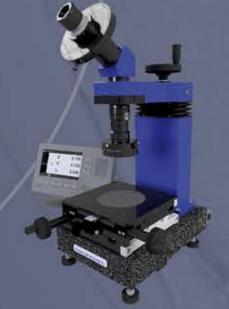

# OpenSYS

#### **Measurement with** micrometric screw

Table ranges: from 25x25mm to 50x50mm

Magnifications: from 20X to 310X

Fields of view: from 1.5x1.1mm to 21.1x15.8mm