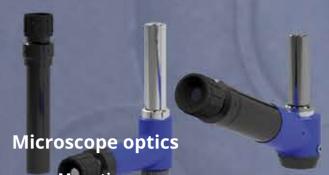

# OptiMIC

on tube or chuck moun

**Magnifications:** from 3X to 130X

Fields of view: from Ø1.3mm to Ø85.2mm

Wide choice or reticles

on tube or chuck mount

Magnifications:

Wide choice of cameras and software