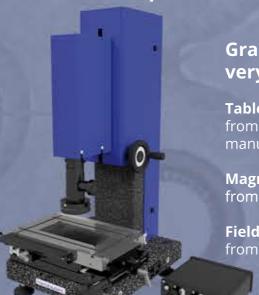

# Optimum GL

### **Granit column for** very high rigidity

Table ranges: from 150x70mm to 200x100mm manual or motorized

Magnifications: from 18X to 470X

Fields of view: from 1.0x0.8mm to 29.7x19.9mm