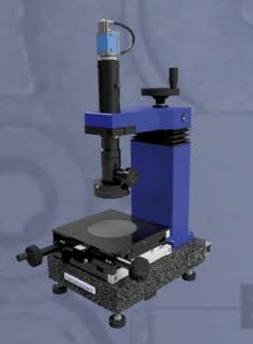

# OpenSYS

#### **Measurement with** micrometric screw

Table ranges: from 25x25mm to 50x50mm

Magnifications: from 20X to 310X

Fields of view: from 1.5x1.1mm to 21.1x15.8mm