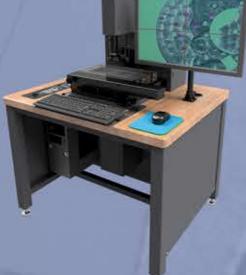

#### Measurement with a wide choice of software

**Table ranges:** from 70x70mm to 150x70mm

> Magnifications: from 25X to 465X

Fields of view: from 1.0x0.7mm to 18.3x13.7mm