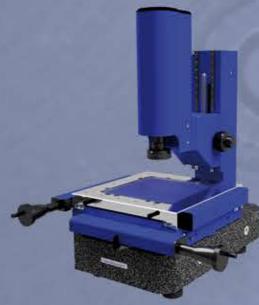

# Optimum GL

### **Granit column for** very high rigidity

Table ranges: from 150x70mm to 200x100mm manual or motorized

Magnifications: from 18X to 470X

Fields of view: from 1.0x0.8mm to 29.7x19.9mm