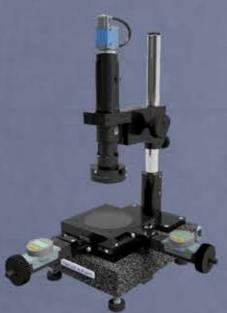

#### **Measurement with** micrometric screw

Table ranges: from 25x25mm to 50x50mm

Magnifications: from 20X to 310X

Fields of view: from 1.5x1.1mm to 21.1x15.8mm