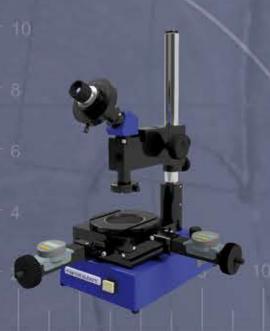

### **Measurement with** calculator

Table ranges: from 70x70mm to 150x70mm

> Magnifications: from 10X to 65X

Fields of view: from Ø3.3mm to Ø21.3mm