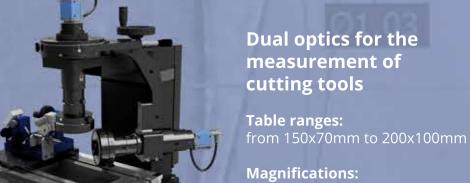

### Recto Verso

### **Dual optics for the** measurement of two opposite faces

#### Table ranges: from 150x70mm to 200x100mm

manual or motorized

**Magnifications:** from 25X to 280>

Fields of view: from 1.4x1.1mm to 17.5x14mm