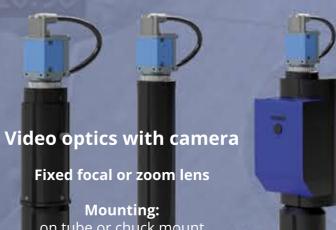

# OptiMIC

on tube or chuck moun

**Magnifications:** from 3X to 130X

Fields of view: from Ø1.3mm to Ø85.2mm

Wide choice or reticles

on tube or chuck mount

Magnifications:

Wide choice of cameras and software